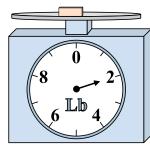

**7**)

If you have 9 blocks that are the same weight, how many pounds total do the blocks weigh?

8)

If you have 10 blocks that are the same weight, how many ounces total do the blocks weigh?

9)

If the block shown were 9 pounds heavier, how much would it weigh?

## Use the scale to answer each question.

1)

If the block shown were 3 pounds lighter, how much would it weigh?

2)

If the block shown were 3 ounces lighter, how much would it weigh?

3)

If the block shown were 7 pounds heavier, how much would it weigh?

Answers

. \_\_\_\_1

3

9

4

<sub>5.</sub> **1** 

5. **13** 

7. **81** 