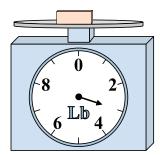

8. \_\_\_\_\_

9. \_\_\_\_\_

4)

What is the weight (in ounces) of the block?

**5**)

If the block shown were 2 pounds lighter, how much would it weigh?

6)

What is the weight (in ounces) of the block?

**7**)

If you have 9 blocks that are the same weight, how many pounds total do the blocks weigh?

8)

If you have 10 blocks that are the same weight, how many ounces total do the blocks weigh?

9)

If the block shown were 9 pounds heavier, how much would it weigh?