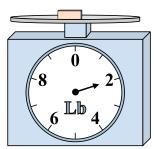

8. \_\_\_\_\_

9. \_\_\_\_\_

4)

What is the weight (in ounces) of the block?

**5**)

If the block shown were 2 pounds lighter, how much would it weigh?

6)

What is the weight (in ounces) of the block?

**7**)

If you have 9 blocks that are the same weight, how many pounds total do the blocks weigh?

8)

If you have 10 blocks that are the same weight, how many ounces total do the blocks weigh?

9)

If the block shown were 9 pounds heavier, how much would it weigh?

12 4

What is the weight (in ounces) of the block?

**7**)

If you have 9 blocks that are the same weight, how many pounds total do the blocks weigh?

8)

If you have 10 blocks that are the same weight, how many ounces total do the blocks weigh?

9)

If the block shown were 9 pounds heavier, how much would it weigh?