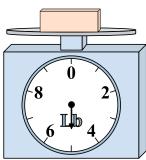

## Use the scale to answer each question.

1)

If the block shown were 3 pounds lighter, how much would it weigh?

2)

If the block shown were 3 ounces lighter, how much would it weigh?

3)

If the block shown were 7 pounds heavier, how much would it weigh?

Answers

1. \_\_\_\_\_

2

3.

4. \_\_\_\_\_

5. \_\_\_\_\_

6. \_\_\_\_\_

7. \_\_\_\_\_

8. \_\_\_\_\_

9. \_\_\_\_\_

4)

What is the weight (in ounces) of the block?

**5**)

If the block shown were 2 pounds lighter, how much would it weigh?

6)

What is the weight (in ounces) of the block?

**7**)

If you have 9 blocks that are the same weight, how many pounds total do the blocks weigh?

8)

If you have 10 blocks that are the same weight, how many ounces total do the blocks weigh?

9)

If the block shown were 9 pounds heavier, how much would it weigh?