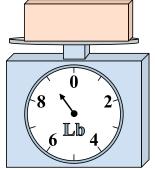

8. **70** 

9. 14

**4**)

What is the weight (in ounces) of the block?

**5**)

If the block shown were 2 pounds lighter, how much would it weigh?

6)

14 0 2

12 4

What is the weight (in ounces) of the block?

**7**)

If you have 9 blocks that are the same weight, how many pounds total do the blocks weigh?

8)

If you have 10 blocks that are the same weight, how many ounces total do the blocks weigh?