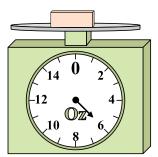

8. **70** 

9. 14

**4**)

What is the weight (in ounces) of the block?

**5**)

If the block shown were 2 pounds lighter, how much would it weigh?

6)

14 0 2

12 4

What is the weight (in ounces) of the block?

**7**)

If you have 9 blocks that are the same weight, how many pounds total do the blocks weigh?

8)

If you have 10 blocks that are the same weight, how many ounces total do the blocks weigh?