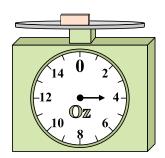

## Use the scale to answer each question.

1)

If the block shown were 3 pounds lighter, how much would it weigh?

2)

If the block shown were 3 ounces lighter, how much would it weigh?

3)

If the block shown were 7 pounds heavier, how much would it weigh?

8. \_\_\_\_\_

9. \_\_\_\_\_

4)

What is the weight (in ounces) of the block?

**5**)

If the block shown were 2 pounds lighter, how much would it weigh?

6)

What is the weight (in ounces) of the block?