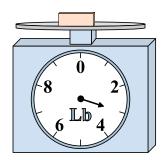

8. \_\_\_\_\_

9. \_\_\_\_\_

4)

What is the weight (in ounces) of the block?

**5**)

If the block shown were 2 pounds lighter, how much would it weigh?

6)

What is the weight (in ounces) of the block?

**7**)

If you have 9 blocks that are the same weight, how many pounds total do the blocks weigh?

8)

If you have 10 blocks that are the same weight, how many ounces total do the blocks weigh?

9)

If the block shown were 9 pounds heavier, how much would it weigh?