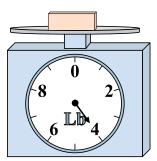

## Use the scale to answer each question.

1)

If the block shown were 3 pounds lighter, how much would it weigh?

2)

If the block shown were 3 ounces lighter, how much would it weigh?

3)

If the block shown were 7 pounds heavier, how much would it weigh?

Answers

. \_\_\_\_1

3

9

4

<sub>5.</sub> **1** 

5. **13** 

7. **81** 

8. **70** 

9. 14

**4**)

What is the weight (in ounces) of the block?

**5**)

If the block shown were 2 pounds lighter, how much would it weigh?

6)

14 0 2