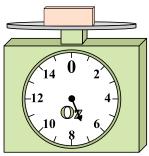

## Use the scale to answer each question.

1)

If the block shown were 3 pounds lighter, how much would it weigh?

2)

If the block shown were 3 ounces lighter, how much would it weigh?

3)

If the block shown were 7 pounds heavier, how much would it weigh?