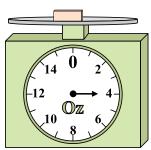

8. \_\_\_\_\_

9. \_\_\_\_\_

4)

What is the weight (in ounces) of the block?

**5**)

If the block shown were 2 pounds lighter, how much would it weigh?

6)

What is the weight (in ounces) of the block?