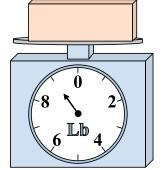

**7**)

If you have 9 blocks that are the same weight, how many pounds total do the blocks weigh?

8)

If you have 10 blocks that are the same weight, how many ounces total do the blocks weigh?

9)

If the block shown were 9 pounds heavier, how much would it weigh?