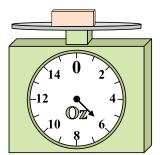

8. **70** 

9. 14

**4**)

What is the weight (in ounces) of the block?

**5**)

If the block shown were 2 pounds lighter, how much would it weigh?

6)

14 0 2

12 4

What is the weight (in ounces) of the block?

**7**)

If you have 9 blocks that are the same weight, how many pounds total do the blocks weigh?

8)

If you have 10 blocks that are the same weight, how many ounces total do the blocks weigh?