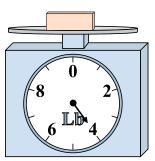

## Use the scale to answer each question.

1)

If the block shown were 3 pounds lighter, how much would it weigh?

2)

If the block shown were 3 ounces lighter, how much would it weigh?

3)

If the block shown were 7 pounds heavier, how much would it weigh?

Answers

1. \_\_\_\_\_

2

3.

4. \_\_\_\_\_

5. \_\_\_\_\_

6. \_\_\_\_\_

7. \_\_\_\_\_

8. \_\_\_\_\_

9. \_\_\_\_\_

4)

What is the weight (in ounces) of the block?

**5**)

If the block shown were 2 pounds lighter, how much would it weigh?

6)

What is the weight (in ounces) of the block?