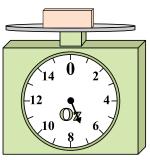

## Use the scale to answer each question.

1)

If the block shown were 3 pounds lighter, how much would it weigh?

2)

If the block shown were 3 ounces lighter, how much would it weigh?

3)

If the block shown were 7 pounds heavier, how much would it weigh?

Answers

1. \_\_\_\_\_

2

3.

4. \_\_\_\_\_

5. \_\_\_\_\_

6. \_\_\_\_\_

7. \_\_\_\_\_